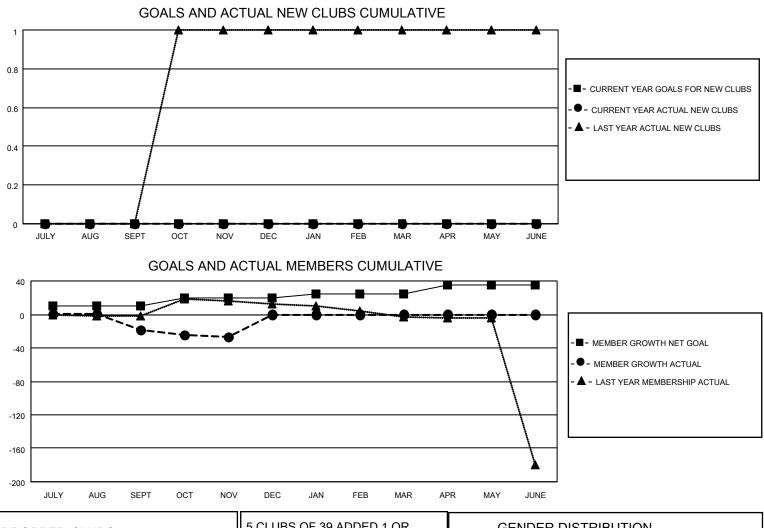

## LOCATION CZECH REPUBLIC

District 122

Results as of: 11/30/2021

| Clubs                 |               |           |               | Members               |                         |                         |                                                    |
|-----------------------|---------------|-----------|---------------|-----------------------|-------------------------|-------------------------|----------------------------------------------------|
| RESULTS FOR 2021-2022 |               |           |               | RESULTS FOR 2021-2022 |                         |                         |                                                    |
| QUARTER               | NEW CLUB GOAL | NEW CLUBS | DROPPED CLUBS | QUARTER MEN           | MBER GROWTH NET<br>GOAL | MEMBER GROWTH<br>ACTUAL | DROPPED<br>MEMBERS ACTUAL<br>(including transfers) |
| JULY/AUG/SEPT         | 0             | 0         | 1             | JULY/AUG/SEPT         | 10                      | 4                       | 23                                                 |
| OCT/NOV/DEC           | 0             | 0         | 0             | OCT/NOV/DEC           | 10                      | 3                       | 10                                                 |
| JAN/FEB/MAR           | 0             | 0         | 0             | JAN/FEB/MAR           | 5                       | 0                       | 0                                                  |
| APR/MAY/JUNE          | 0             | 0         | 0             | APR/MAY/JUNE          | 10                      | 0                       | 0                                                  |